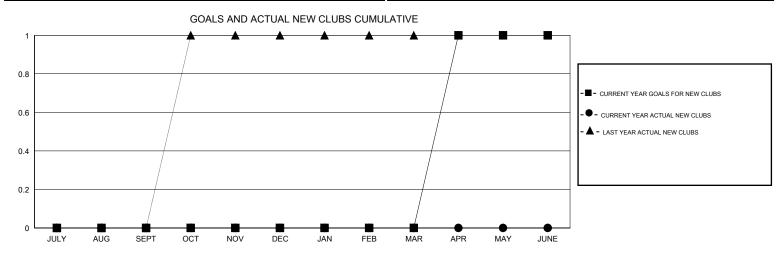

## **LOCATION NETHERLANDS**

| DROPPED CLUBS: 0  DROPPED MEMBERS |    | 28 CLUBS OF 73 ADDED 1 OR MORE NEW MEMBERS | GENDER DISTRIBI<br>MALE<br>FEMALE | UTION<br>1,674 (82.42%)<br>357 (17.58%) |   |
|-----------------------------------|----|--------------------------------------------|-----------------------------------|-----------------------------------------|---|
| DECEASED                          | 12 | CLICK HERE FOR CUMULATIVE  MEMBERSHIP DATA | TOTAL FAMILY UNIT MEMBERS         |                                         | 0 |
| CLUB CANCELLED                    | 0  |                                            | FAMILY MEMBERS PAYING HALF DUES   |                                         | 0 |
| OTHER                             | 39 |                                            |                                   |                                         | 0 |
| TOTAL                             | 51 |                                            |                                   |                                         |   |