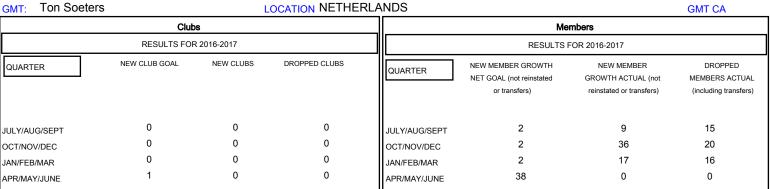

## **LOCATION NETHERLANDS**

| DROPPED CLUBS: 0  DROPPED MEMBERS |    | 28 CLUBS OF 73 ADDED 1 OR MORE NEW MEMBERS | GENDER DISTRIBI<br>MALE<br>FEMALE | UTION<br>1,674 (82.42%)<br>357 (17.58%) |   |
|-----------------------------------|----|--------------------------------------------|-----------------------------------|-----------------------------------------|---|
| DECEASED                          | 12 | CLICK HERE FOR CUMULATIVE  MEMBERSHIP DATA | TOTAL FAMILY UNIT MEMBERS         |                                         | 0 |
| CLUB CANCELLED                    | 0  |                                            | FAMILY MEMBERS PAYING HALF DUES   |                                         | 0 |
| OTHER                             | 39 |                                            |                                   |                                         | 0 |
| TOTAL                             | 51 |                                            |                                   |                                         |   |