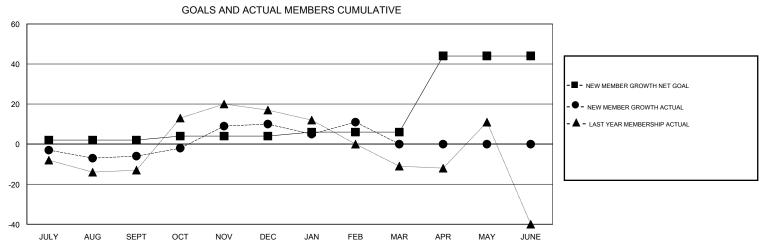

## **LOCATION NETHERLANDS**

| DROPPED CLUBS: 0  DROPPED MEMBERS |    | 28 CLUBS OF 73 ADDED 1 OR MORE NEW MEMBERS | GENDER DISTRIBI<br>MALE<br>FEMALE | UTION<br>1,674 (82.42%)<br>357 (17.58%) |   |
|-----------------------------------|----|--------------------------------------------|-----------------------------------|-----------------------------------------|---|
| DECEASED                          | 12 | CLICK HERE FOR CUMULATIVE  MEMBERSHIP DATA | TOTAL FAMILY UNIT MEMBERS         |                                         | 0 |
| CLUB CANCELLED                    | 0  |                                            | FAMILY MEMBERS PAYING HALF DUES   |                                         | 0 |
| OTHER                             | 39 |                                            |                                   |                                         | 0 |
| TOTAL                             | 51 |                                            |                                   |                                         |   |